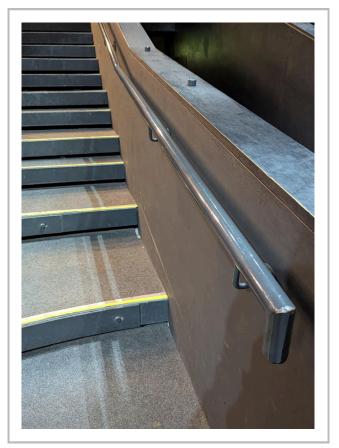

### Seat Sizes

**Hand Posts** 

Stairs

Wall

Hand Rail

Seats on rows A - L are between 16-18" wide and 18" deep. Seats on row M are 18" wide and 16" deep. All seats in Stage 1 have arm rests and are attached to one another, they are not freestanding.

## Hand Rails