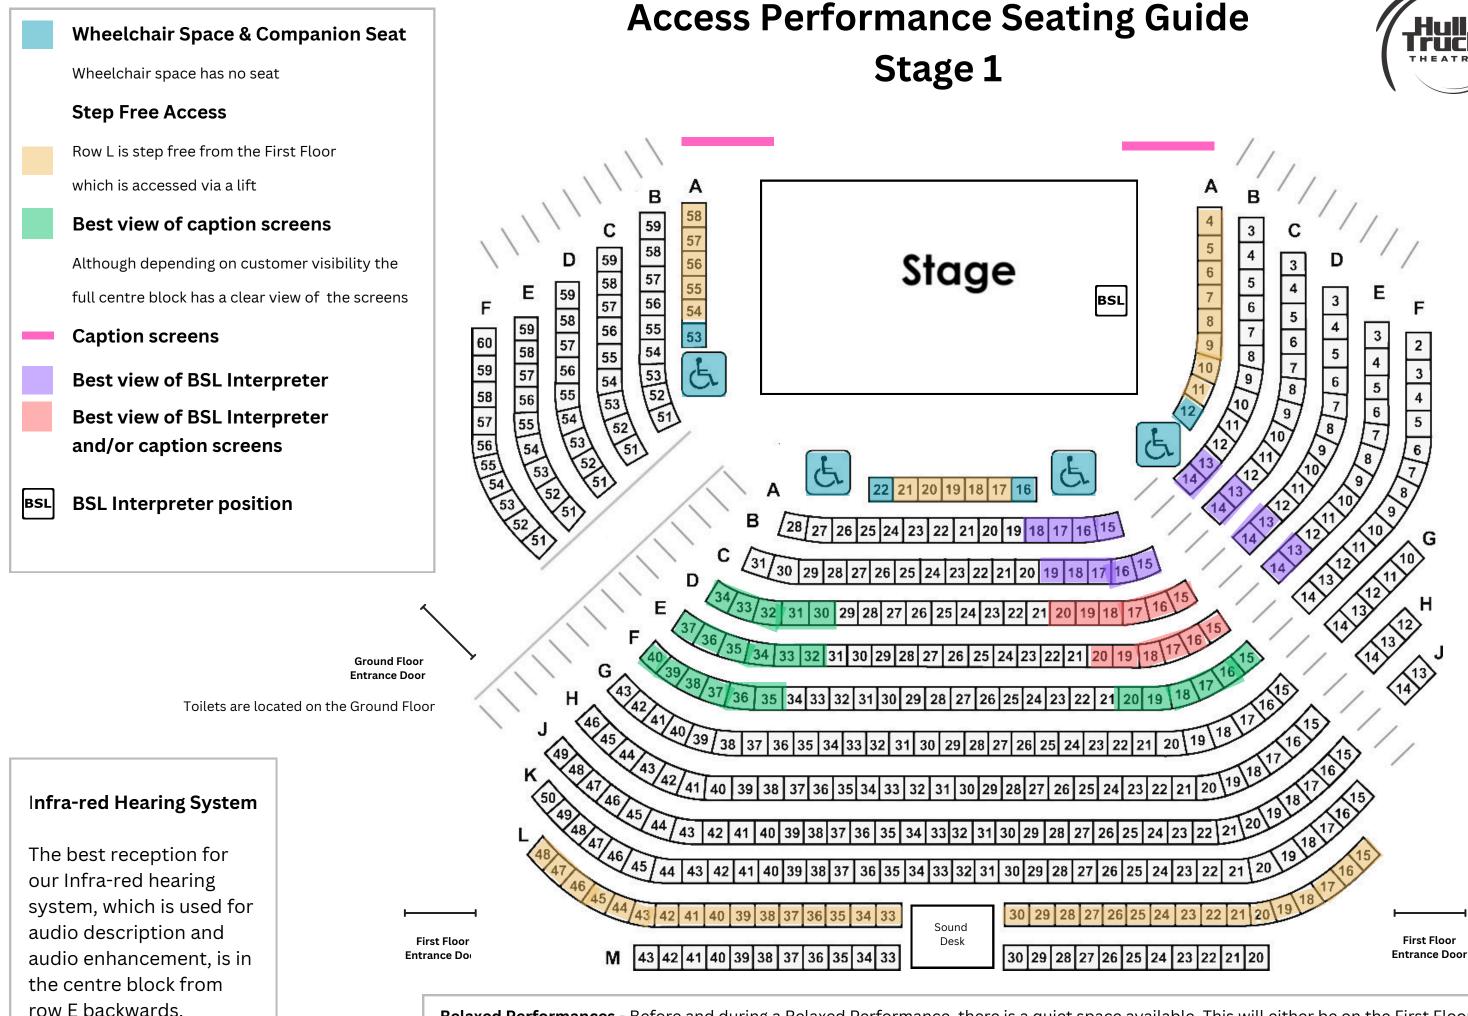

### Wheelchair Space & Companion Seat

Wheelchair space has no seat

#### **Step Free Access**

Row L is step free from the First Floor which is accessed via a lift

### Seat Sizes

**Hand Posts** 

Stairs

Wall

Hand Rail

Seats on rows A - L are between 16-18" wide and 18" deep. Seats on row M are 18" wide and 16" deep. All seats in Stage 1 have arm rests and are attached to one another, they are not freestanding.