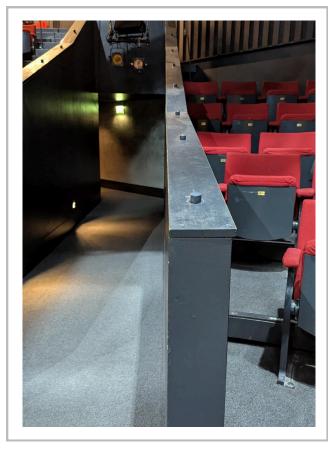

## Hand Rails

### Seat Sizes

**Hand Posts** 

Stairs

Wall

Hand Rail

Seats on rows A - L are between 16-18" wide and 18" deep. Seats on row M are 18" wide and 16" deep. All seats in Stage 1 have arm rests and are attached to one another, they are not freestanding.