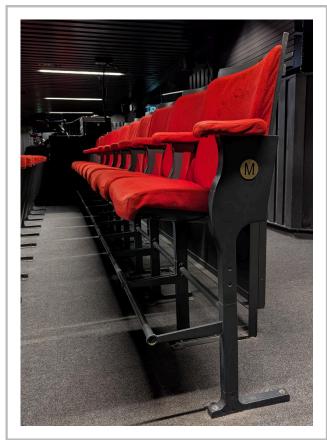

# Standard Theatre Seat

Stairs

### Seat Sizes

**Hand Posts** 

Stairs

Wall

Hand Rail

Seats on rows A - L are between 16-18" wide and 18" deep. Seats on row M are 18" wide and 16" deep. All seats in Stage 1 have arm rests and are attached to one another, they are not freestanding.